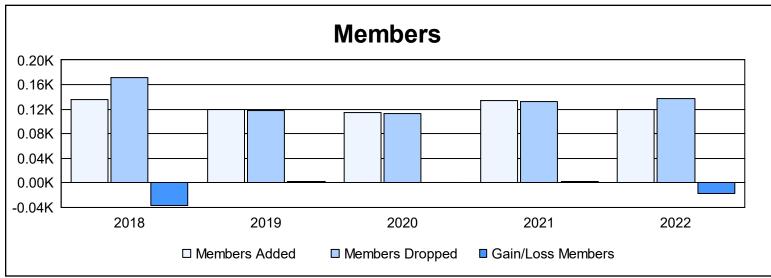

District 22 B As of June 2022 Cumulative

| Year      | New<br>Clubs | Dropped<br>Clubs | Gain/<br>Loss<br>Clubs | New<br>Members | Charter<br>Members | Reinstate<br>Members | Transfer<br>Members | Total<br>Member<br>Added | Total<br>Members<br>Dropped | Gain/<br>Loss<br>Members |
|-----------|--------------|------------------|------------------------|----------------|--------------------|----------------------|---------------------|--------------------------|-----------------------------|--------------------------|
| 2017-2018 | 0            | 2                | -2                     | 119            | 0                  | 3                    | 13                  | 135                      | 172                         | -37                      |
| 2018-2019 | 0            | 1                | -1                     | 117            | 0                  | 0                    | 3                   | 120                      | 118                         | 2                        |
| 2019-2020 | 1            | 1                | 0                      | 88             | 21                 | 3                    | 2                   | 114                      | 113                         | 1                        |
| 2020-2021 | 2            | 0                | 2                      | 62             | 63                 | 3                    | 6                   | 134                      | 132                         | 2                        |
| 2021-2022 | 0            | 0                | 0                      | 112            | 2                  | 4                    | 2                   | 120                      | 137                         | -17                      |
| Average   | 1            | 1                | 0                      | 100            | 17                 | 3                    | 5                   | 125                      | 134                         | -10                      |